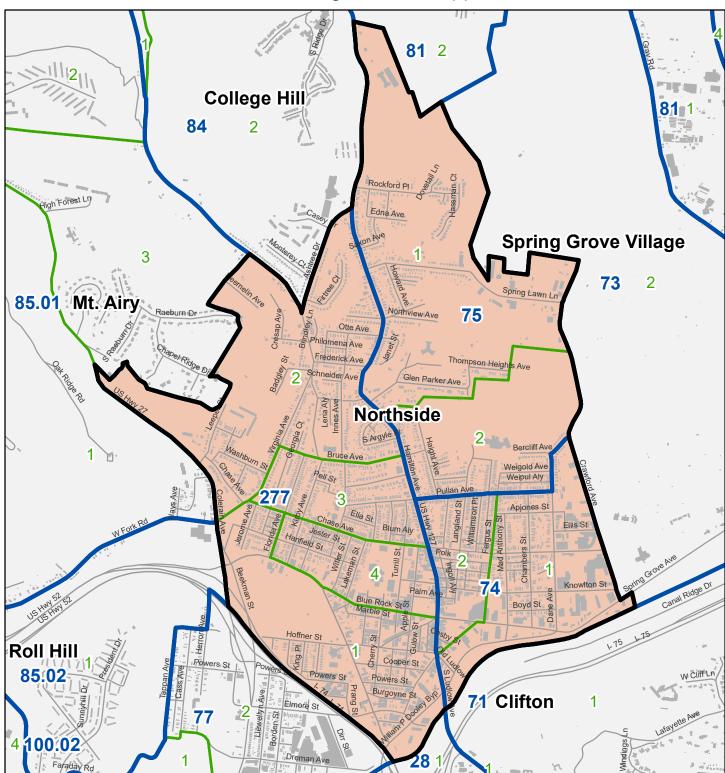

2020 Statistical Neighborhood Approximation\*

# Legend

- 2020 CensusTracts

**SNA Boundary** 

- 2020 BlockGroups
- Roads
- Buildings

\*These boundaries are created by matching Census Tract Boundaries to Community Council boundaries as closely as possible. They are only used to calculate demographic data about each neighborhood by using Census Data.

1

Miles

0.75

0.5

0.125 0.25

0

| CENSUS TRACT                     | 74        | 75        | 277*       | TOTAL      | TOTAL MOE  | MOE<br>PERC***    |
|----------------------------------|-----------|-----------|------------|------------|------------|-------------------|
| POPULATION                       |           |           |            |            | <u>.</u>   | T LINC            |
| TOTAL POPULATION <sup>1</sup>    | 1,954     | 2,032     | 4,110      | 8,096      |            |                   |
|                                  |           |           |            |            |            |                   |
| SEX <sup>2</sup>                 |           |           |            |            |            |                   |
| Male                             | 817       | 1,031     | 2,116      | 3,964      | 373        | 9%                |
| Female                           | 870       | 1,020     | 1,935      | 3,825      | 417        | 11%               |
|                                  |           |           |            |            |            |                   |
| SEX BY AGE <sup>2</sup>          |           |           |            |            |            |                   |
| Male                             | 817       | 1,031     | 2,116      | 3,964      | 373        | 9%                |
| Under 5 years                    | 67        | 50        | 63         | 180        | 92         | 51%               |
| 5 to 9 years                     | 47        | 29        | 101        | 177        | 82         | 47%               |
| 10 to 14 years                   | 38        | 32        | 125        | 195        | 110        | 56%               |
| 15 to 17 years                   | 23        | 0         | 69         | 92         | 53         | 57%               |
| 18 and 19 years                  | 14        | 49        | 0          | 63         | 60         | 95%               |
| 20 years                         | 11        | 11        | 0          | 22         | 26         | 120%              |
| 21 years                         | 4         | 0         | 0          | 4          | 18         | 459%              |
| 22 to 24 years                   | 32        | 98        | 96         | 226        | 137        | 61%               |
| 25 to 29 years                   | 94        | 121       | 228        | 443        | 149        | 34%               |
| 30 to 34 years                   | 149<br>62 | 137<br>69 | 371<br>186 | 657<br>317 | 126<br>112 | <u>19%</u><br>35% |
| 35 to 39 years                   | 56        | 53        | 130        | 246        | 89         | 35%               |
| 40 to 44 years                   | 41        | 12        | 137        | 195        | 59         | 30%               |
| 45 to 49 years<br>50 to 54 years | 55        | 44        | 142        | 271        | 82         | 30%               |
| 55 to 59 years                   | 64        | 61        | 86         | 271        | 97         | 46%               |
| 60 and 61 years                  | 04        | 33        | 88         | 121        | 62         |                   |
| 62 to 64 years                   | 7         | 13        | 49         | 69         | 33         | 48%               |
| 65 and 66 years                  | 0         | 50        | 87         | 137        | 81         | 59%               |
| 67 to 69 years                   | 24        | 103       | 75         | 202        | 75         | 37%               |
| 70 to 74 years                   | 8         | 37        | 5          | 50         | 32         | 65%               |
| 75 to 79 years                   | 0         | 9         | 20         | 29         | 30         | 103%              |
| 80 to 84 years                   | 6         | 9         | 5          | 20         | 19         | 95%               |
| 85 years and over                | 15        | 11        | 11         | 37         | 27         | 73%               |
| Female                           | 870       | 1,020     | 1,935      | 3,825      | 417        | 11%               |
| Under 5 years                    | 75        | 78        | 154        | 307        | 131        | 43%               |
| 5 to 9 years                     | 20        | 13        | 100        | 133        | 66         | 50%               |
| 10 to 14 years                   | 0         | 31        | 129        | 160        | 90         | 56%               |
| 15 to 17 years                   | 45        | 33        | 52         | 130        | 73         | 56%               |
| 18 and 19 years                  | 5         | 0         | 8          | 13         | 20         | 152%              |
| 20 years                         | 0         | 25        | 0          | 25         | 42         | 166%              |
| 21 years                         | 0         | 0         | 26         | 26         | 36         | 139%              |
| 22 to 24 years                   | 86        | 36        | 38         | 160        | 113        | 70%               |
| 25 to 29 years                   | 128       | 127       | 186        | 441        | 144        | 33%               |
| 30 to 34 years                   | 152       | 73        | 170        | 395        | 91         | 23%               |
| 35 to 39 years                   | 58        | 113       | 151        | 322        | 125        | 39%               |
| 40 to 44 years                   | 18        | 18        | 236        | 272        | 72         | 27%               |
| 45 to 49 years                   | 51        | 94        | 167        | 312        | 132        | 42%               |
| 50 to 54 years                   | 88        | 58        | 132        | 278        | 88         | 32%               |
| 55 to 59 years                   | 34        | 77        | 138        | 249        | 107        | 43%               |
| 60 and 61 years                  | 0         | 23        | 11         | 34         | 30         | 89%               |
| 62 to 64 years                   | 33        | 14        | 75         | 122        | 55         | 45%               |
| 65 and 66 years                  | 19        | 35        | 22         | 76         | 38         | 50%               |
| 67 to 69 years                   | 0         | 36        | 60         | 96         | 43         | 45%               |
|                                  | 23        | 55        | 41         | 119        | 51         | 43%               |
| 70 to 74 years                   | 1         | 22        | 27         |            |            |                   |
| 75 to 79 years<br>80 to 84 years | <u> </u>  | 32<br>26  | 27<br>7    | 74<br>53   | 41<br>33   | 56%<br>62%        |